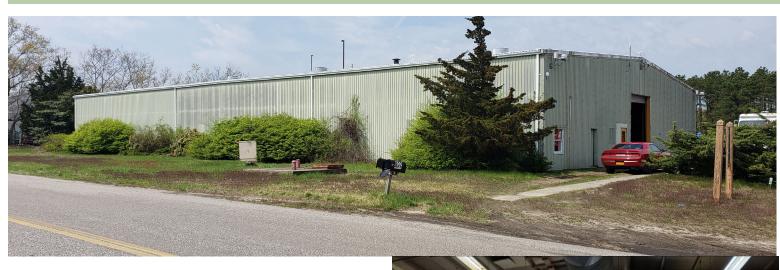

## SOLD ~ Industrial Building 901 Scott Avenue

Calverton, NY 11933

## Oversized Property ~ Expandable

Building Size:  $\pm 14,282$  sf

Lot Size: 14.54 acres

Offices: 10%

Ceiling Height: 18 ½' clear

Drive-ins: 2

Heat: Oil

Power: Heavy

## Comments:

- ♦ 20′ x 40′ column spacing
- Sewered
- Zoned PIP (Planned Industrial Park) in Town of Riverhead

For further information please contact:

**Anthony Garistina, Licensed Real Estate Broker Managing Partner** 