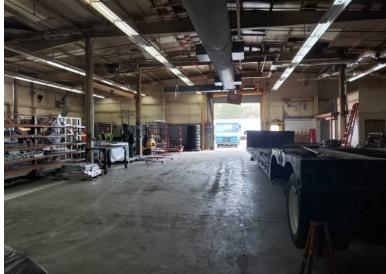

## Oversized Property ~ Expandable

Building Size:  $\pm 14,282$  sf

Lot Size: 14.54 acres

Offices: 10%

Ceiling Height: 18 ½' clear

Drive-ins: 2

Heat: Oil

Power: Heavy

## Comments:

- ♦ 20′ x 40′ column spacing
- Sewered
- Zoned PIP (Planned Industrial Park) in Town of Riverhead

For further information please contact:

**Anthony Garistina, Licensed Real Estate Broker Managing Partner** 