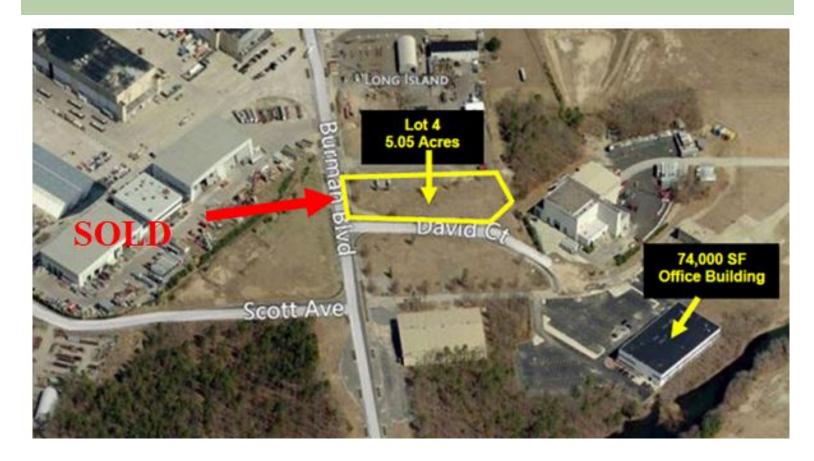

## SOLD ~ Industrial Land Enterprise Park (EPCAL) Calverton, NY

Lot Size: 5.05 acres

Frontage: 321' on Burman Blvd

Zoning: Light Industrial with Outside Storage

Sewers: Yes

**Sale Price: PLEASE CALL** 

For further information please contact "Exclusive Agent":