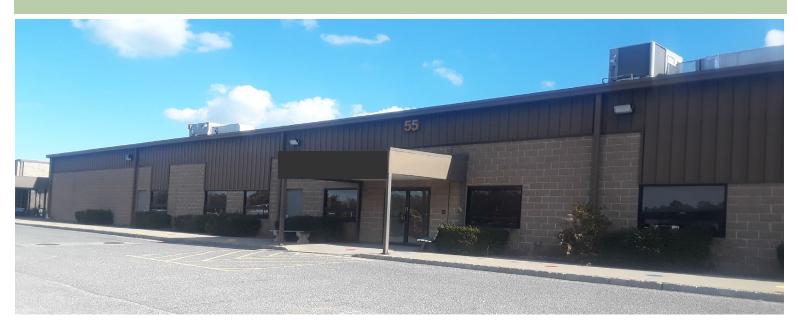

## SOLD~ Industrial Building 55 Crossways East

Bohemia, NY 11716

Building Size: 30,000 sf Lot Size: 1.98 acres Offices: 5,000 sf Ceiling Height: 16'-18'6"

Drive-ins:

Docks: 3 w/ levelators

Heat: Gas

Power: 600 amps 277v/480v

## **Comments:**

- ♦ 20,000 sf Air Conditioned
- Good Parking
- ♦ Manufacturing / R&D 15,000 sf ±
- ♦ Town Of Islip Zoned Industrial 1
- ♦ Built In 1994
- ♦ Easy Access To The Long Island Expressway At Exit 57/59
- Close Proximity To MacArthur Airport
- Occupancy Arranged