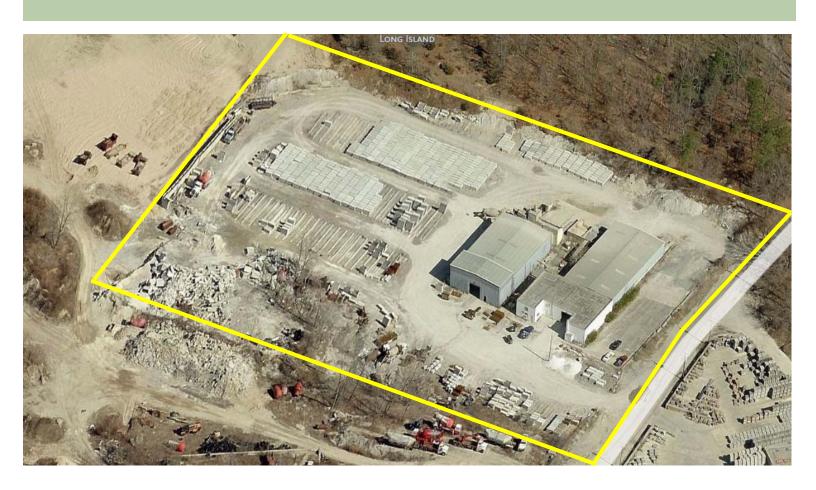

## SOLD ~ Industrial 1828 Middle Road

Calverton, NY 11933

Lot Size: 5 acres

Tax ID: Sect: 100 - Blk: 2 - Lots: 4.4 & 4.6

Zoning: Industrial A

Township: Town of Riverhead

Total SF of All Buildings: 16,695 sf