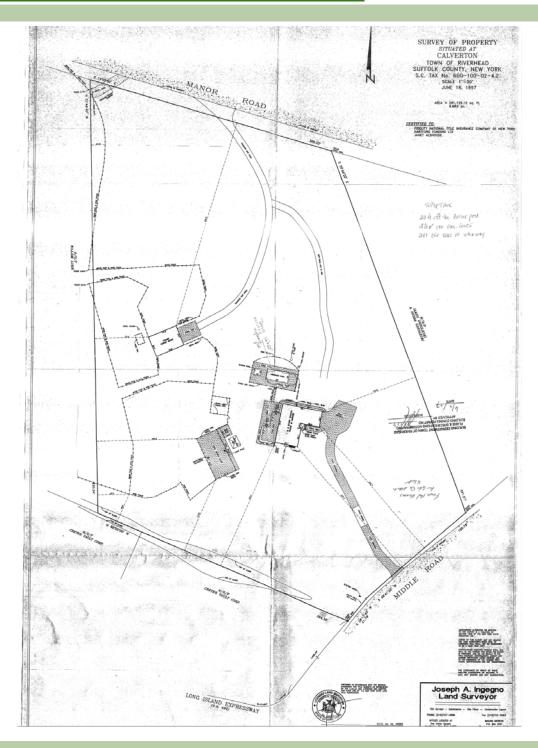

## SOLD ~ Industrial Land 1812 Middle Road

(aka 1792 Middle Road) Also Fronts Manor Rd Calverton, NY 11933

| Lot Size:           | 6.68 Acres                                                    | Comments: |                                                                                                                |
|---------------------|---------------------------------------------------------------|-----------|----------------------------------------------------------------------------------------------------------------|
| Township:<br>Zoned: | Riverhead<br>Industrial A (IA) <u>(click for zoning info)</u> |           | Structures on property include a high end<br>house that can be converted into office and<br>a barn for storage |
| Sale Price:         | Please Call                                                   |           | Can subdivide for multiple lots<br>2 street access                                                             |
|                     |                                                               | •         | Sect 100, Block 2, Lot 4.2                                                                                     |

## SOLD ~ Industrial Land 1812 Middle Road

(aka 1792 Middle Road) Also Fronts Manor Rd Calverton, NY 11933

All information submitted is subject to errors, omissions, change of price or rental, change of other terms and conditions, prior sale, lease, financing or withdrawal without notice. All areas and dimensions are approximate. This advertisement does not suggest that the broker has a listing on this property or properties or that any property is currently available.