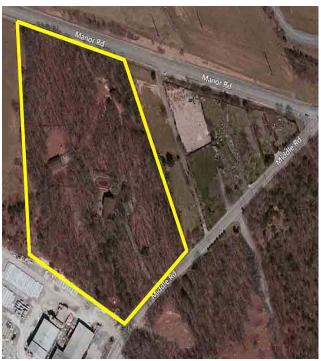

## SOLD ~ Industrial Land 1812 Middle Road

(aka 1792 Middle Road) Also Fronts Manor Rd Calverton, NY 11933

| Lot Size:           | 6.68 Acres                                                    | Comments: |                                                                                                                |
|---------------------|---------------------------------------------------------------|-----------|----------------------------------------------------------------------------------------------------------------|
| Township:<br>Zoned: | Riverhead<br>Industrial A (IA) <u>(click for zoning info)</u> |           | Structures on property include a high end<br>house that can be converted into office and<br>a barn for storage |
| Sale Price:         | Please Call                                                   |           | Can subdivide for multiple lots<br>2 street access                                                             |
|                     |                                                               | •         | Sect 100, Block 2, Lot 4.2                                                                                     |

## SOLD ~ Industrial Land 1812 Middle Road

(aka 1792 Middle Road) Also Fronts Manor Rd Calverton, NY 11933

All information submitted is subject to errors, omissions, change of price or rental, change of other terms and conditions, prior sale, lease, financing or withdrawal without notice. All areas and dimensions are approximate. This advertisement does not suggest that the broker has a listing on this property or properties or that any property is currently available.