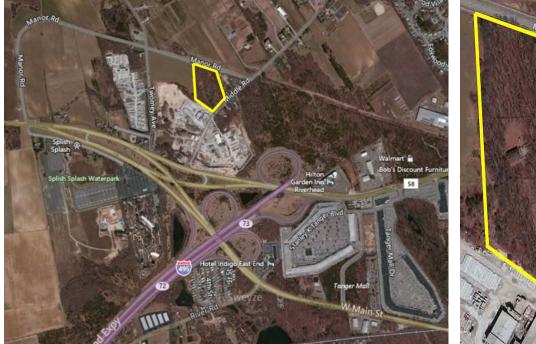

## SOLD ~ Industrial Land 1812 Middle Road

(aka 1792 Middle Road) Also Fronts Manor Rd Calverton, NY 11933

| Lot Size:           | 6.68 Acres                                                    | Comments: |                                                                                                                |
|---------------------|---------------------------------------------------------------|-----------|----------------------------------------------------------------------------------------------------------------|
| Township:<br>Zoned: | Riverhead<br>Industrial A (IA) <u>(click for zoning info)</u> |           | Structures on property include a high end<br>house that can be converted into office and<br>a barn for storage |
| Sale Price:         | Please Call                                                   |           | Can subdivide for multiple lots<br>2 street access                                                             |
|                     |                                                               | •         | Sect 100, Block 2, Lot 4.2                                                                                     |

## SOLD ~ Industrial Land 1812 Middle Road

(aka 1792 Middle Road) Also Fronts Manor Rd Calverton, NY 11933

All information submitted is subject to errors, omissions, change of price or rental, change of other terms and conditions, prior sale, lease, financing or withdrawal without notice. All areas and dimensions are approximate. This advertisement does not suggest that the broker has a listing on this property or properties or that any property is currently available.