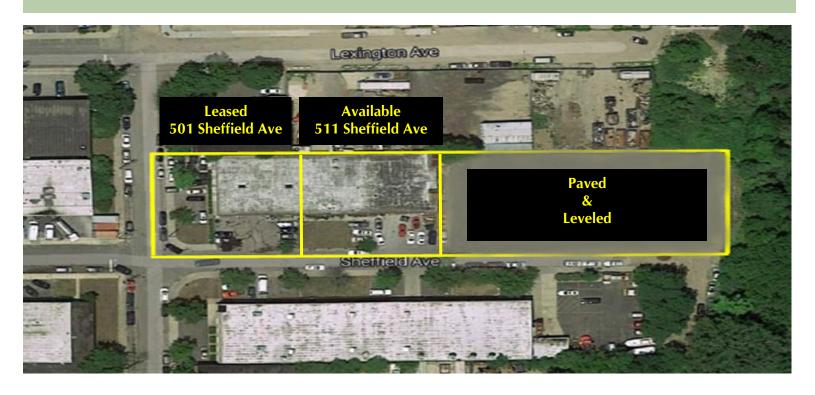

## LEASED ~ Industrial 501-511 Sheffield Ave

West Babylon, NY

Building Size: 12,600sf

Available Size: 7,400sf

Lot Size: 1.25 acres

Offices: 700sf

Ceiling Height: 12'

Drive-ins: 1

## Comments:

- ♦ Additional .75 Acres May Be Available
- Dead End Street
- Immediate Occupancy

For further information or to arrange an inspection of this property please contact "Exclusive Agent":

Nicholas Romano, Licensed Real Estate Broker Managing Partner (631) 770-0700 ext. 6362