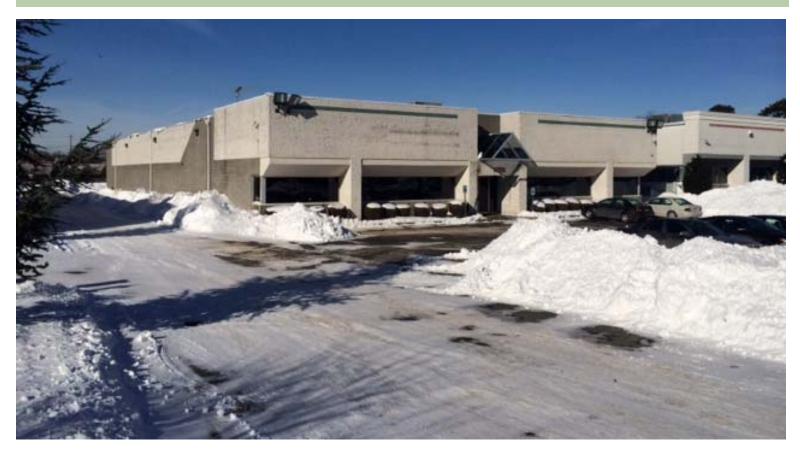

## LEASED ~ Industrial Building 1750 Arctic Avenue

Bohemia, NY 11716

| Size:           | 15,000 sf | Lease Price:                                                                            | Please Call |
|-----------------|-----------|-----------------------------------------------------------------------------------------|-------------|
| Lot Size:       | 1.00 acre |                                                                                         |             |
| Offices:        | 5,300 sf  |                                                                                         |             |
| Ceiling Height: | 16′       | For further information please contact:<br>Nicholas Romano, Licensed Real Estate Broker |             |
| Drive-ins:      | 2         |                                                                                         |             |
| Docks:          | 2         |                                                                                         |             |
| Heat:           | Gas       | Managing Partner<br>(631) 770-0700 ext. 6362                                            |             |
| Power:          | 800 amps  | nick@metrorealtyservices.com                                                            |             |