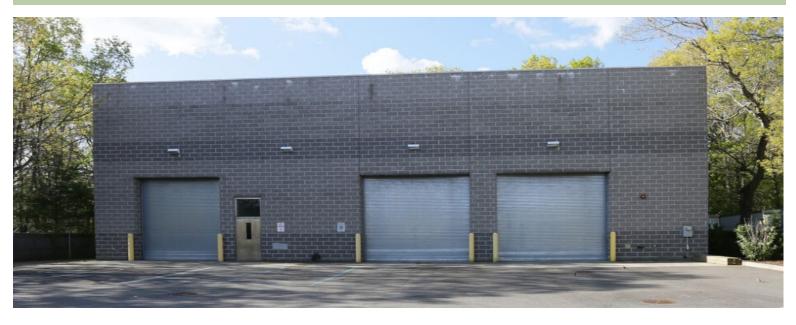

## SOLD ~ Industrial Building 10 Beaver Dam Road

Islip, NY 11751

Building Size: 8,000 sf

Lot Size: .46 acres

Ceiling Height: 25' under steel

Drive-ins:

Docks: Possible

Heat: Natural Gas

## **Comments:**

- Fully Fenced Property
- Sprinklered
- New Windows
- 9'6" Ceiling Height In Mezzanine Storage Area
- Security System & Cameras
- Near Southern State Parkway & Sunrise Highway

For further information or to arrange an inspection of this property please contact "Exclusive Agent":