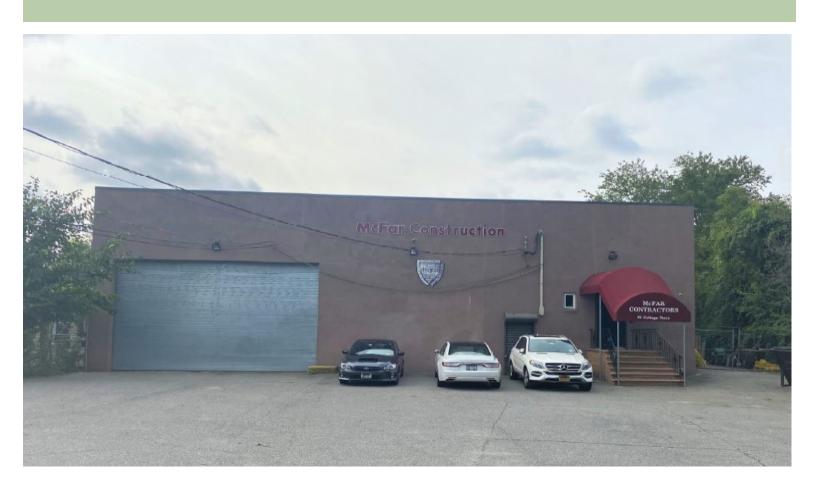

## SOLD ~ Industrial 99 Cottage Place

Mineola, NY 11501

Building Size: 13,000 sf

Lot Size: 0.77 acres

Offices: 3,000 sf

Loading: 4 Docks

Ceiling Height: 15′-18′

Power: Heavy