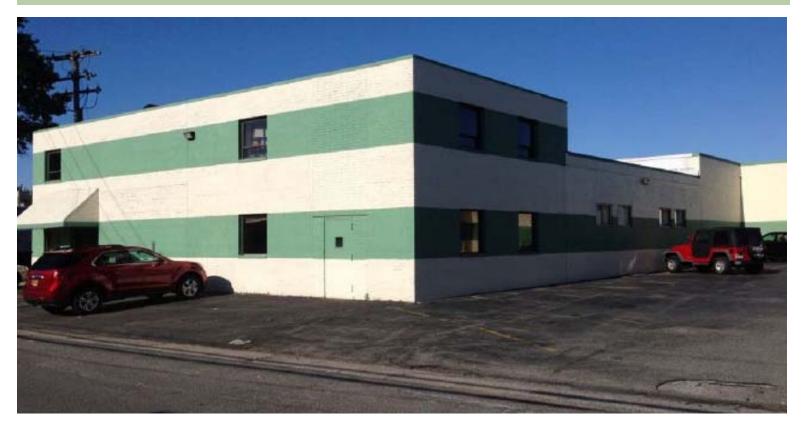

## SOLD ~ Industrial Building 18 Sylvester Street Westbury, NY 11590

| Size:           | 19,620 sf    | Sale Price:                                                                                                 | Please Call        |
|-----------------|--------------|-------------------------------------------------------------------------------------------------------------|--------------------|
| Lot Size:       | 0.51 Acres   |                                                                                                             |                    |
| Offices:        | 2,500 sf     |                                                                                                             |                    |
| Ceiling Height: | 12' / 15' 6″ | For further information                                                                                     | on please contact: |
| Drive-ins:      | 2            | Mark Timpone                                                                                                |                    |
| Docks:          | 1            | Licensed Real Estate Broker<br>Managing Partner<br>(631) 770-0700 ext. 6361<br>mark@metrorealtyservices.com |                    |
| Heat:           | Gas          |                                                                                                             |                    |
| Power:          | 1800 Amps    | mark@metroreanyservices.com                                                                                 |                    |