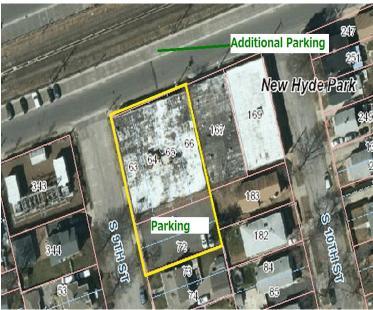

## Comments:

- Well-kept warehouse & office located at the LIRR New Hyde Park Station
- ♦ 65% A/C Potential for 65% offices
- Onsite Parking Fenced Secure Lighted
- Additional parking permits available through NHP Village