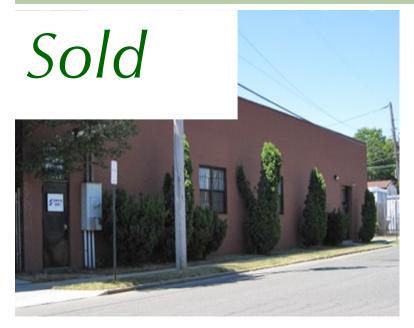

## For Sale or Lease ~ Industrial Property 900 Third Avenue

New Hyde Park, NY

Building Size: 9,603 Square Feet

Lot Size: 0.35 Acres

Offices: 4,500 Square Feet

Ceiling Height: 16' Clear

Loading: 1 Drive-In Door

## Comments:

- Well-kept warehouse & office located at the LIRR New Hyde Park Station
- ♦ 65% A/C Potential for 65% offices
- Onsite Parking Fenced Secure Lighted
- Additional parking permits available through NHP Village