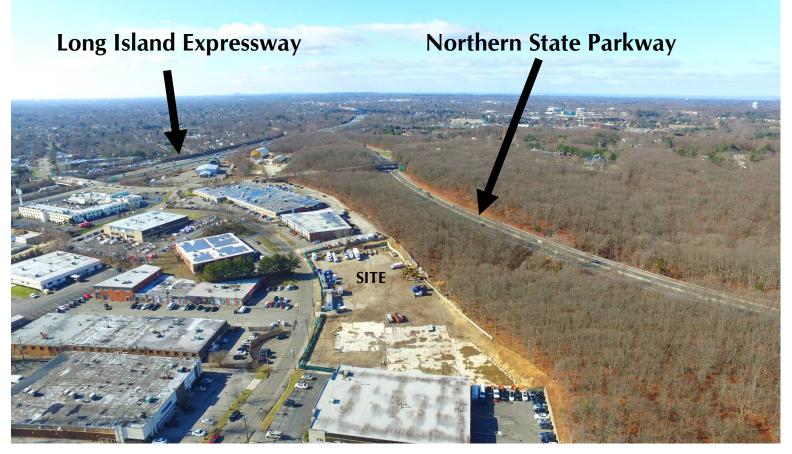

## For Lease ~ Industrial Land 80 Dupont Street

Plainview, NY 11803

- Located right off of the Long Island Expressway
- Located right off of the Northern State Parkway
- Easy access to all points East & West
- 14 miles +/- from the NYC Border

For further information or to arrange an inspection of this property please contact "Exclusive Agent":

Mark Timpone, Licensed Real Estate Broker Managing Partner Direct: (631) 391-6361 mark@metrorealtyservices.com