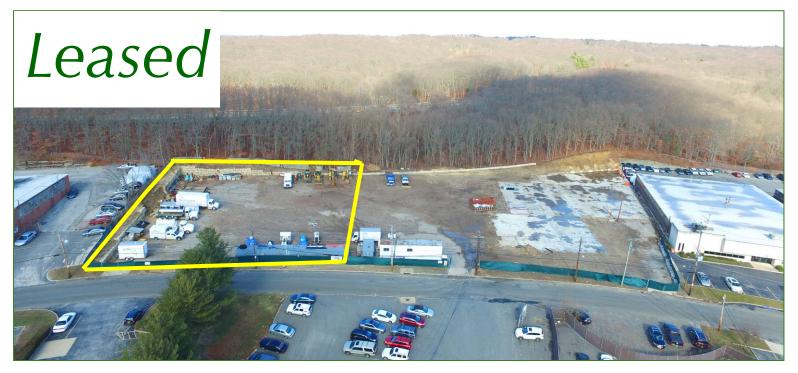

## For Lease ~ Industrial Land 80 Dupont Street

Plainview, NY 11803

#### Exclusive Representation / Inspections by appointment only

Total Lot Size: Available Lot Size: Township: Zoning: 2.43 acres 1.00 – 1.250 acres Oyster Bay

Comments:

- Large Fenced Yard
- Will consider different divisions of the total 2.43 acres.
- Less than ¼ mile to both Long Island Expressway and Northern State Parkway

#### Lease Price:

Please call for details

For further information or to arrange an inspection of this property please contact "Exclusive Agent":

Mark Timpone, Licensed Real Estate Broker Managing Partner Direct: (631) 391-6361 mark@metrorealtyservices.com