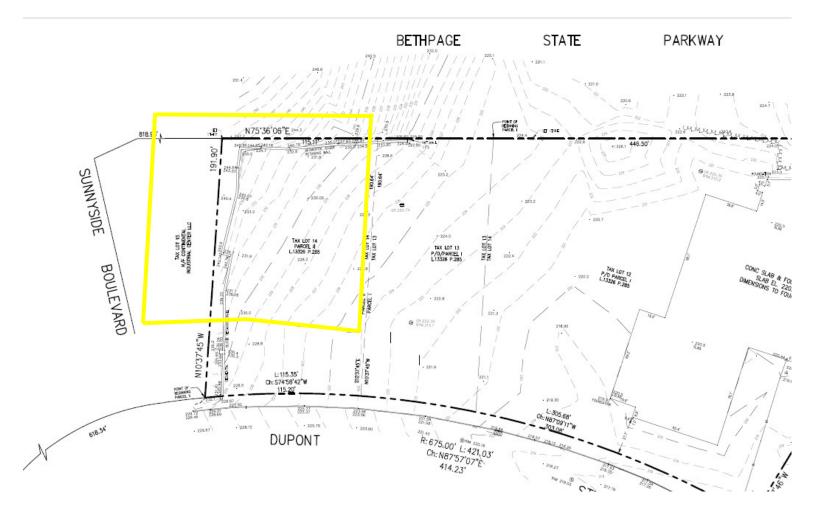

## For Lease ~ Industrial Land 80 Dupont Street

Plainview, NY 11803

#### Exclusive Representation / Inspections by appointment only

Total Lot Size: Available Lot Size: Township: Zoning: 2.43 acres 1.00 – 1.250 acres Oyster Bay

Comments:

- Large Fenced Yard
- Will consider different divisions of the total 2.43 acres.
- Less than ¼ mile to both Long Island Expressway and Northern State Parkway