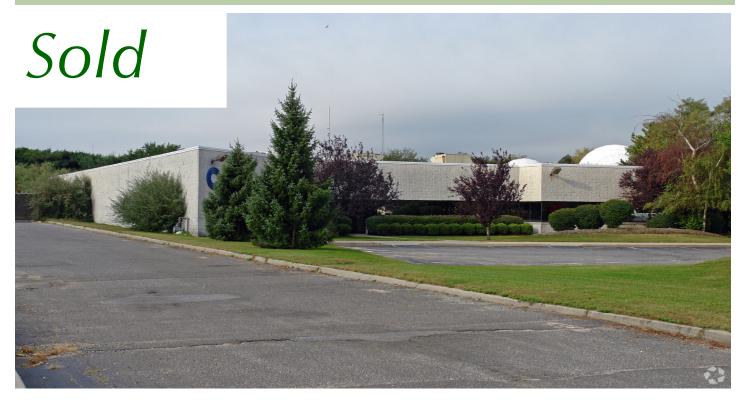

## 75 Corporate Dr

Hauppauge, NY 11788

Available Size: 20,000 SF

Lot Size (acres): 2

Offices: 3,000 SF

Ceiling Ht: 15'
Loading Docks: 1
Drive-Ins: 1
Heat: Gas

Power: 800 amps

## Comments:

- Located in the Hauppauge Industrial Park
- Nice corporate appeal

For further information or to arrange an inspection of this property please contact:

Mark Timpone, Licensed Real Estate Broker