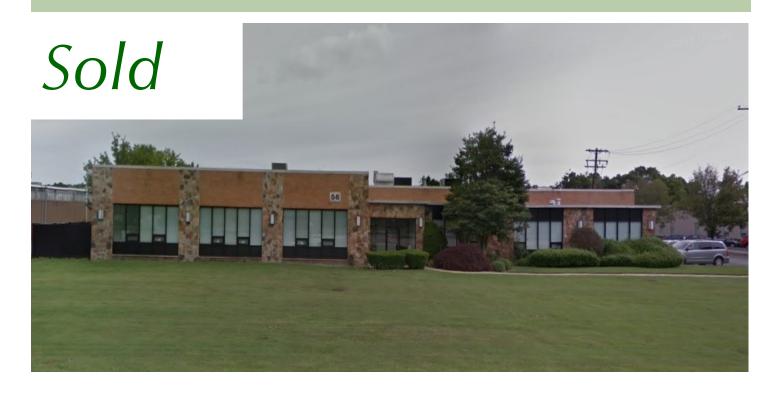

## For Sale ~ Industrial Property

## 56 Motor Pkwy

Commack, NY 11725

Available Size: 55,000 SF Lot Size (acres): 4 Acres Offices: 5,500 SF Ceiling Ht: 14/16

Loading Docks: 4
Drive-Ins: 1
Heat: Oil

Power: 1200A amps

Comments:

- Located in The Hauppauge Industrial Park
- Great Exposure on the LIE