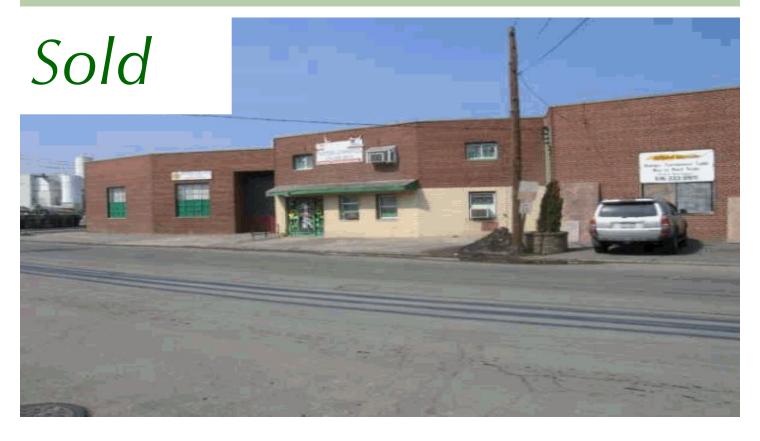

## 492 Grand Blvd

Westbury, NY 11590

Exclusive Representation / Inspections by appointment only

Available Size: 6,103 SF

Lot Size (acres): 0

Offices: 1,528 SF

Ceiling Ht: 18'
Loading Docks: 0
Drive-Ins: 2
Heat: Gas

Power: 400 amps

Comments:

• Close to All parkways & LIE

For further information or to arrange an inspection of this property please contact "Exclusive Agent":

Mark Timpone, Licensed Real Estate Broker

Managing Partner Direct: (631) 391-6361