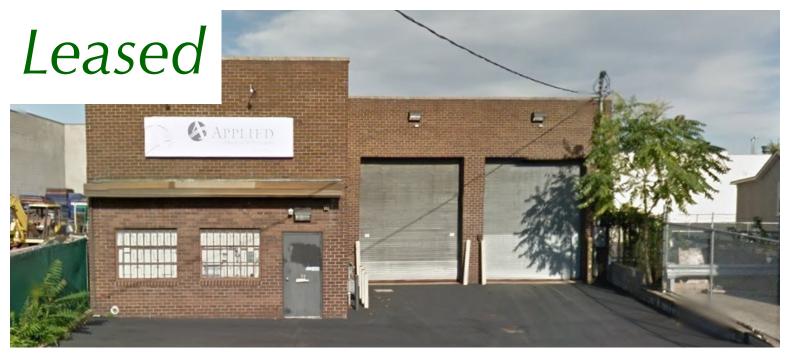

## Exclusive Representation / Inspections by appointment only

Building Size: 7,000 sf +/-Lot Size: 10,000 sf +/-Offices: 2,000 sf +/-Ceiling Height: 16' Clear

Drive-ins: 2 Heat: Gas

Power: 400 amps

Comments:

- ♦ 5.1 miles from JFK Airport (approx 12 minutes)
- High Ceiling Warehouse Space
- Good Column Spacing
- ♦ Fenced
- Exterior Lighting

Sale Price: Please call for details

For further information or to arrange an inspection of this property please contact "Exclusive Agent":