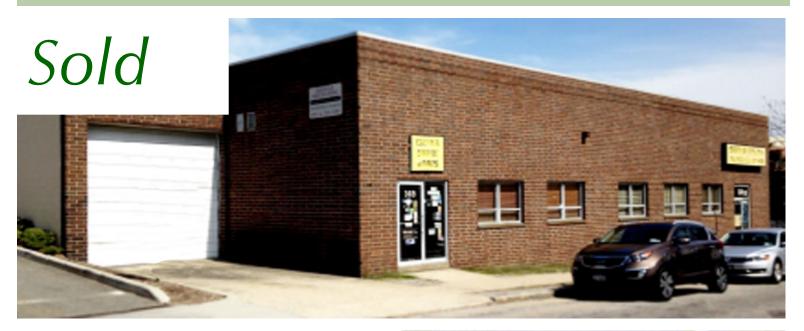

## Sold ~ Industrial Building 369-373 Washington Ave

Garden City Park, NY 11040

## Exclusive Representation / Inspections by appointment only

Building Size: 8,248 SF Lot Size: .32 acres Offices:  $\pm$  1,400 SF

Drive-ins: 2

Ceiling Height: 14' clear

Heat: Oil

Power: 200/200 amps

Sale Price: Please call for details

## Comments:

- ◆ Currently Divided for 2 Tenants (Separate Meters)
- ♦ Perfect for User/Investor or Single User
- ◆ Just Off Jericho Tpke
- ♦ Warehouse / Sales
- Private Parking

For further information or to arrange an inspection of this property please contact "Exclusive Agent":