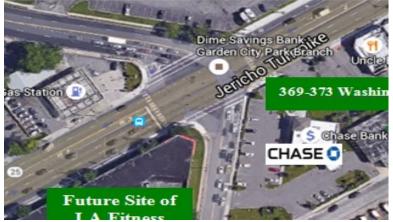

## Sold ~ Industrial Building 369-373 Washington Ave

Garden City Park, NY 11040

## Comments:

- ◆ Currently Divided for 2 Tenants (Separate Meters)
- ♦ Perfect for User/Investor or Single User
- ◆ Just Off Jericho Tpke
- ♦ Warehouse / Sales
- Private Parking

For further information or to arrange an inspection of this property please contact "Exclusive Agent":