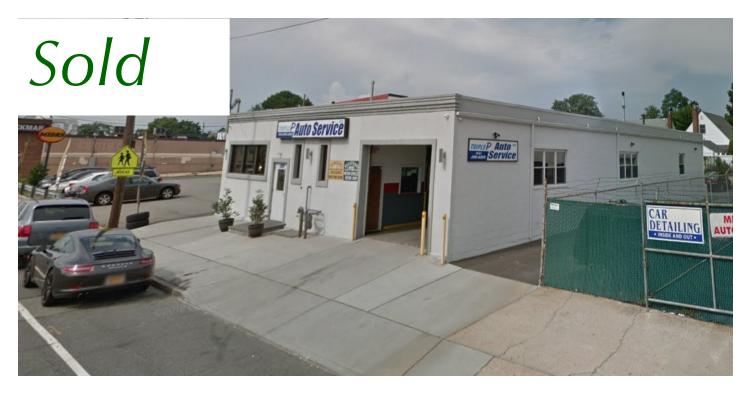

## 188 Herricks Rd

Mineola, NY 11501

## Exclusive Representation / Inspections by appointment only

Available Size: 4,200 SF

Lot Size (acres): 0

Offices: 500 SF Ceiling Ht: 12' Loading Docks: 0

Drive-Ins: 1 Heat: Gas

Power: 200 amps

## Comments:

- High traffic count
- Great exposure
- Close to Winthrop University Hospital
- Close to LIRR Station(s)

For further information or to arrange an inspection of this property please contact "Exclusive Agent":