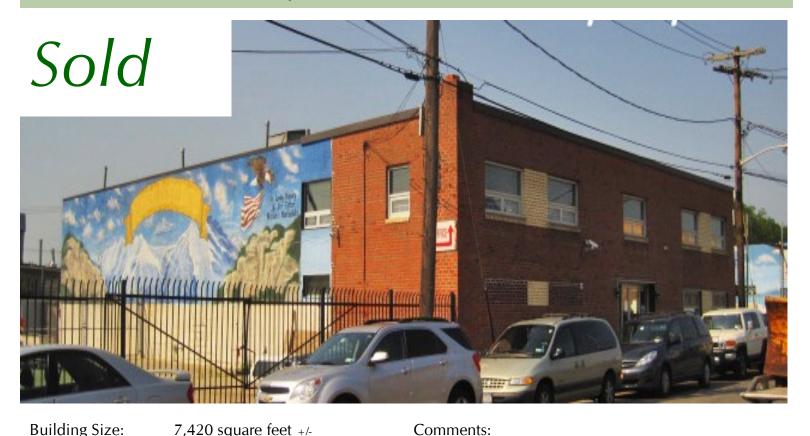

## Exclusive Representation / Inspections by appointment

**Building Size:** 7,420 square feet +/-

Lot Size: .51 +/-

1,120 upstairs +/-Offices:

1,120 downstairs +/-

Ceiling Height: 18' +/-Drive-ins: Heat: Gas

Well kept building

**Great Parking** Great Yard

Showroom / Office space

Sale Price: Please Call

All information submitted is subject to errors, omissions, change of price or rental, change of other terms and conditions, prior sale, lease, financing or withdrawal without notice. All areas and dimensions are approximate. This advertisement does not suggest that the broker has a listing on this property or properties or that any property is currently available.