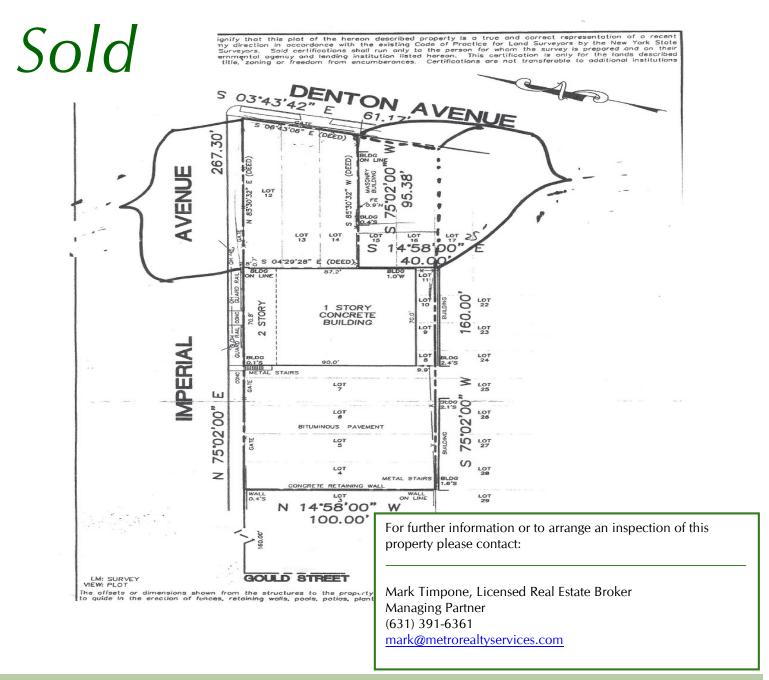

## Exclusive Representation / Inspections by appointment

**Building Size:** 7,420 square feet +/-

Lot Size: .51 +/-

1,120 upstairs +/-Offices:

1,120 downstairs +/-

Ceiling Height: 18' +/-Drive-ins: Heat: Gas

Power: 400 amps +/-

For further information or to arrange an inspection of this property please contact:

Mark Timpone, Licensed Real Estate Broker Managing Partner

(631) 391-6361

mark@metrorealtyservices.com