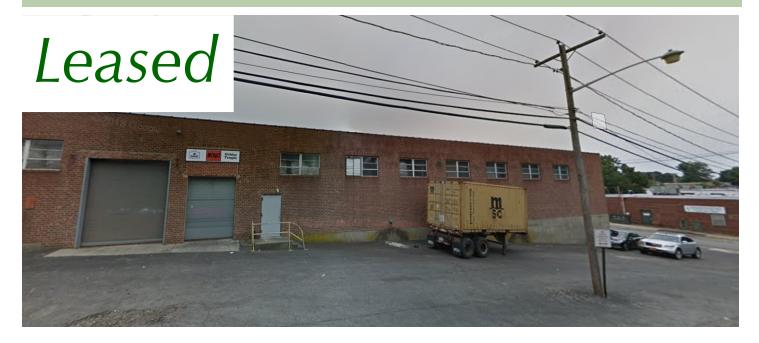

## For Lease ~ Industrial Building 151 Fulton Ave

New Hyde Park, NY 11040

| Available Size:   | 35,200 SF |
|-------------------|-----------|
| Lot Size (acres): | 2         |
| Offices:          | 3,200 SF  |
| Ceiling Ht:       | 18'       |
| Loading Docks:    | 3         |
| Drive-Ins:        | 2         |
| Heat:             | Oil       |
| Power:            | 600 amps  |
|                   |           |