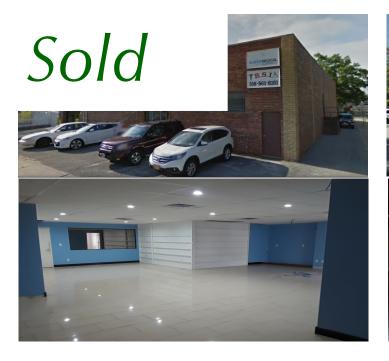

## For Sale ~ Industrial Building 1325 M Street

## Main level

8,700 Square Feet +/-2,000 Square Feet Offices +/-14' clear height +/-

Separate meters Loading dock

## Lower level

8,700 Square Feet +/-12' clear height +/-Separate meters Drive-in door

- Good electrical distribution
- Close to Queens border
- Close Proximity to JFK Airport
- > Public transportation close by