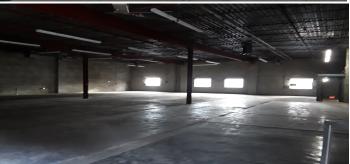

## Main level

8,700 Square Feet +/-2,000 Square Feet Offices +/-14' clear height +/-

Separate meters Loading dock

## Lower level

8,700 Square Feet +/-12' clear height +/-Separate meters Drive-in door

- Good electrical distribution
- Close to Queens border
- Close Proximity to JFK Airport
- > Public transportation close by