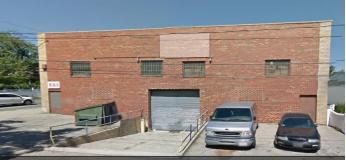

## For Sale ~ Industrial Building 1325 M Street

## Exclusive Representation / Inspections by appointment only

**Building Size:** 17,400 SF +/-.32 acres +/-Lot Size (acres): Offices: 2,000 SF +/-Ceiling Ht: 12'-14' +/-

**Loading Docks:** Drive-Ins: 1 Oil Heat: