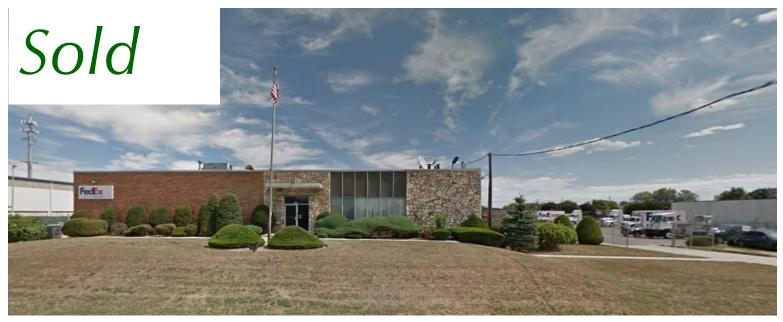

# For Sale or Lease ~ Industrial ~ Cross-Dock <u>127 Dale Street</u>

W Babylon, NY 11704

#### Exclusive Representation / Inspections by appointment only

Comments:

- Dock lights
- Edge of dock levelers
- Ramp from ground to dock
- 16 door positions under cover inside "Interior loading bays/area" 50' x 200'
- 28' trailer can be left under cover hooked up and backed in against dock
- 35' concrete apron around the entire dock
- separate mangers office
- General office area w/ restroom
- Break room w/ restroom
- Fenced property (6' chain link)
- Back up Generator
- 32 Cross Doors (4 End Doors)

#### Lease Price: \$700.00 per door NNN Sale Price: \$4,500,000.00 Taxes: \$106,000.00 +/-

Building Size: Lot Size: Offices: Ceiling Height:

Sprinklers: Docks: Heat: 22,500 square feet 3.7 acres 2,250 square feet 13' in the dock area 17" above in the interior loading area Dry 36 Gas