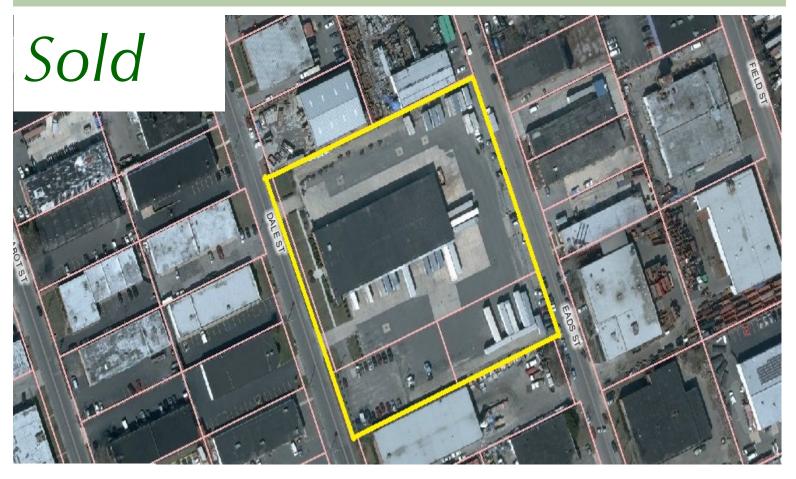

## For Lease ~ Industrial ~ Cross-Dock <u>127 Dale Street</u>

W Babylon, NY 11704

### Exclusive Representation / Inspections by appointment only

- Property dimensions are approximately 400' x 400'
- Lot size is approximately 3.7 acres with a 3.2 acre fenced lot
- Separate employee parking lot
- 35' concrete pad around dock
- 2 gates / 6' chain link fence
- 32 cross doors with 4 end doors