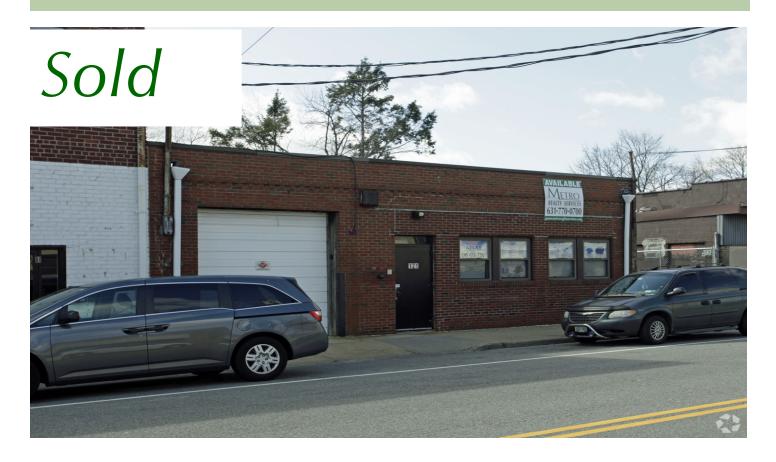

## For Sale ~ Industrial Property

## 121 Lakeville Rd

New Hyde Park, NY 11040

Available Size: 3,840 SF

Lot Size (acres): 0

Offices: 400 SF
Ceiling Ht: 12'
Loading Docks: 0
Drive-Ins: 1

Heat: Oil & Elec Power: 800 amps

Sale Price: Please Call

## Comments:

- Located in Western Nassau County Close to the border of NYC
- Close to LIE

For further information or to arrange an inspection of this property please contact "Exclusive Agent":

Mark Timpone, Licensed Real Estate Broker