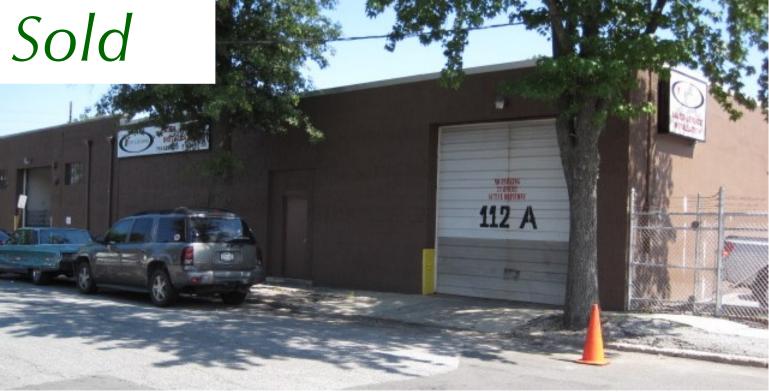

## For Sale ~ Industrial Building 112-112A Cherry Ln New Hyde Park, NY 11040

| Building Size:  | 7,760 SF                | Comments:                                                                                              |
|-----------------|-------------------------|--------------------------------------------------------------------------------------------------------|
| Lot Size:       | 0.23 Acres              | <ul> <li>10' x 12' over-head doors</li> </ul>                                                          |
| Offices:        | 1,200 SF                | <ul> <li>Secure fenced parking (5 spots)</li> </ul>                                                    |
| Ceiling Height: | 12'-14' 6"              |                                                                                                        |
| Drive-ins:      | 2                       |                                                                                                        |
| Heat:           | Gas                     | For further information or to arrange an inspection of this property please contact "Exclusive Agent": |
| Power:          | 200 amps                |                                                                                                        |
|                 |                         | Mark Timpone, Licensed Real Estate Broker                                                              |
|                 |                         | Managing Partner                                                                                       |
|                 |                         | (631) 391-6361                                                                                         |
| Sale Price:     | Please call for details | mark@metrorealtyservices.com                                                                           |