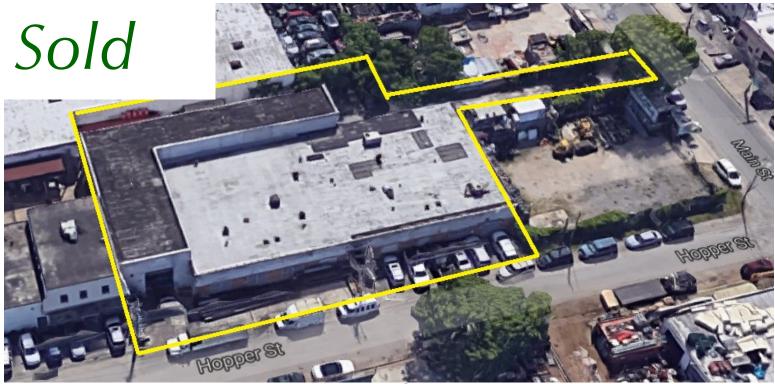

# For Sale ~ Industrial Building 110 Hopper Street

Westbury, NY 11590

#### Exclusive Representation / Inspections by appointment only

**Building Size:** 14,370 SF +/-Lot Size: .53 acres +/-Offices: 1,000 SF +/-Ceiling Height: 15' - 22' clear

Drive-ins: Heat: Gas Power: Heavy Comments:

- Located close to LIE at exit 40
- Near W Pkwy, N Pkwy, M Pkwy

property please contact:

Mark Timpone, Licensed Real Estate Broker Managing Partner (631) 391-6361

For further information or to arrange an inspection of this