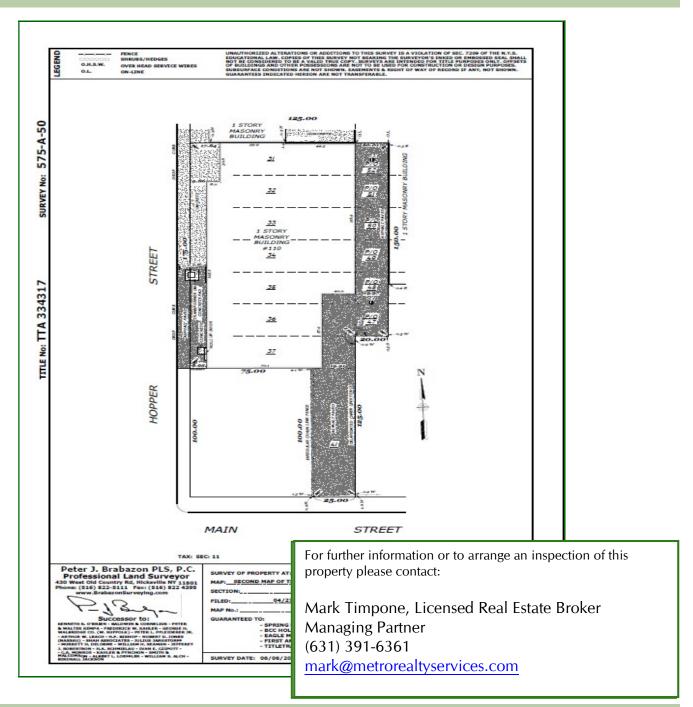

#### Exclusive Representation / Inspections by appointment only

**Building Size:** 14,370 SF +/-Lot Size: .53 acres +/-Offices: 1,000 SF +/-Ceiling Height: 15' - 22' clear

Drive-ins: Heat: Gas Power: Heavy Comments:

mark@metrorealtyservices.com

Sale Price: Please Call Taxes: \$5.34 psf + /-

All information submitted is subject to errors, omissions, change of price or rental, change of other terms and conditions, prior sale, lease, financing or withdrawal without notice. All areas and dimensions are approximate. This advertisement does not suggest that the broker has a listing on this property or properties or that any property is currently available.