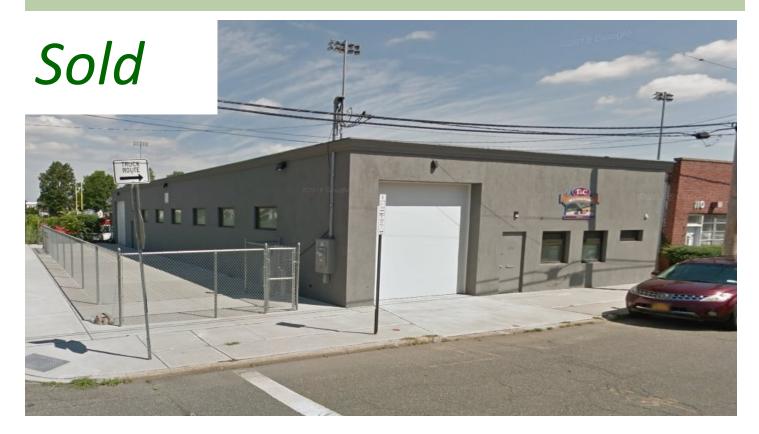

## Sold ~ Industrial Property 104 Liberty Ave

Mineola, NY 11501

| Available Size:   | 4,458 SF | Comr |
|-------------------|----------|------|
| Lot Size (acres): | 0        | •    |
| Offices:          | SF       | •    |
| Ceiling Ht:       | 14' 6'   |      |
| Loading Docks:    | 0        |      |
| Drive-Ins:        | 1        |      |
| Heat:             | Oil      |      |
| Power:            | 200 amps |      |
|                   | -        |      |

Comments:

- Walk to LIRR Mineola Station
- Close to Winthrop University Hospital

For further information or to arrange an inspection of this property please contact:

Mark Timpone, Licensed Real Estate Broker Managing Partner Direct: (631) 391-6361 mark@metrorealtyservices.com