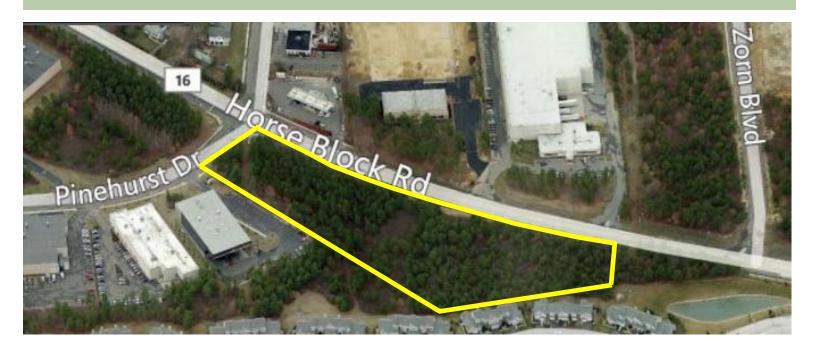

## SOLD ~ Industrial Land S/E Corner of Horseblock Road & Pinehurst <u>Drive</u>

Bellport, NY 11713

Lot Size: 5.05 acres

Zoning: Light Industrial

Township: Brookhaven

Sale Price: Please Call

## Comments:

- ♦ ±30% Coverage
- Sewers
- Plans created for ±60,000 sf Self-Storage Facility
- ♦ 926' Frontage on Horseblock Road

For further information or to arrange an inspection of this property please contact "Exclusive Agent":