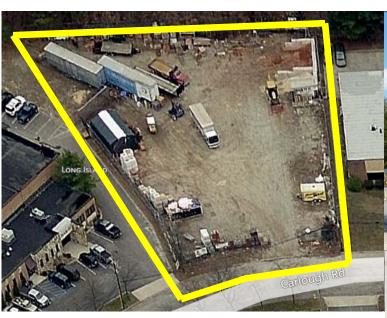

## SOLD ~ Industrial Land Carlough Road

Bohemia, NY 11716

## Comments:

- ◆ Town of Islip
- 35% Coverage in L1
- Previously Approved for 2 Buildings (Self Storage 4,500 sf & 3,150 sf)
- Just Off Sunrise Hwy Near MacArthur Airport
- IDA Benefits May Apply
- Fully Fenced