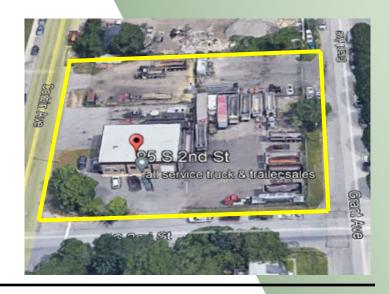

## SOLD 95 S Second St, Bay Shore, NY

Building Size: 3,250 sf ±

Lot Size: 1.03 acres  $\pm$ 

Offices:  $20\% \pm$ 

Ceiling Height: 15.6'

Loading: 2 Drive-Ins

Heat: Oil

Power:  $400 \text{ amps } \pm$ 

Township: Islip

Zoning: Industrial 2

Sale Price: PLEASE CALL

- Registered Motor Vehicle Dealer
- Walk to Deer Park LIRR Station
- 4 Curb Cuts / 3 Street Access
- Rental Income Possible

201 Moreland Road, Ste 4, Hauppauge, NY 11788 (631) 770-0700 ~ info@metrorealtyservices.com www.metrorealtyservices.com