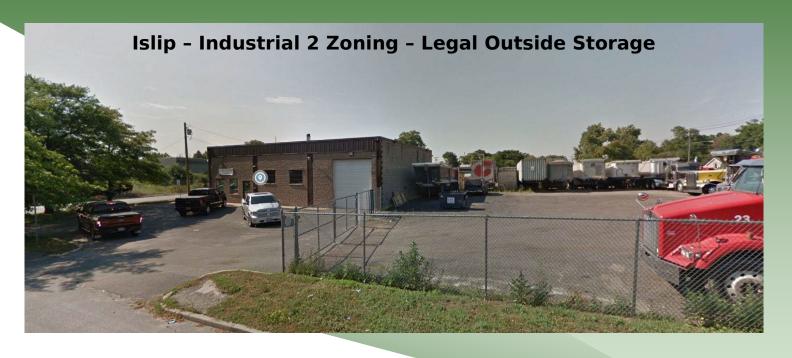

## SOLD 95 S Second St, Bay Shore, NY

Building Size: 3,250 sf ±

Lot Size: 1.03 acres  $\pm$ 

Offices:  $20\% \pm$ 

Ceiling Height: 15.6'

Loading: 2 Drive-Ins

Heat: Oil

Power:  $400 \text{ amps } \pm$ 

Township: Islip

Zoning: Industrial 2

Sale Price: PLEASE CALL

- Registered Motor Vehicle Dealer
- Walk to Deer Park LIRR Station
- 4 Curb Cuts / 3 Street Access
- Rental Income Possible

201 Moreland Road, Ste 4, Hauppauge, NY 11788 (631) 770-0700 ~ info@metrorealtyservices.com www.metrorealtyservices.com