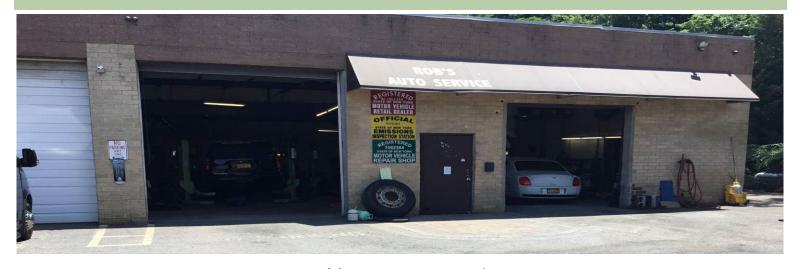

## SOLD ~ Industrial Building 920 W Jericho Tpke

Smithtown, NY 11787

Building Size: 9,000 sf Lot Size: 1.02 acres

| West Side | East Side | • |
|-----------|-----------|---|
|           |           |   |

Size:4,500 sf4,500 sfOffices:1MultipleBathrooms:12 (Warehouse & Office)

 Ceiling Height:
 11' – 14'
 11'

 Drive-ins:
 4
 1

Heat: Waste Oil / Natural Gas Waste Oil / Natural Gas

Power: 200 amps 200 amps

Yard: Fenced 110' x 110' Parking