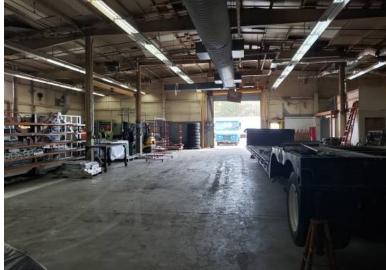

## Oversized Property ~ Expandable

Building Size:  $\pm 14,282$  sf

Lot Size: 14.54 acres

Offices: 10%

Ceiling Height: 18 ½' clear

Drive-ins: 2

Heat: Oil

Power: Heavy

## Comments:

- ♦ 20′ x 40′ column spacing
- Sewered
- Zoned PIP (Planned Industrial Park) in Town of Riverhead

For further information please contact:

Jeremy D. Hackett, Licensed Real Estate Broker Managing Partner