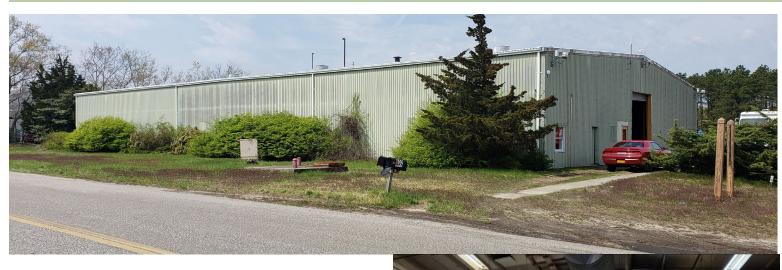

## SOLD ~ Industrial Building 901 Scott Avenue

Calverton, NY 11933

## Oversized Property ~ Expandable

Building Size:  $\pm 14,282$  sf

Lot Size: 14.54 acres

Offices: 10%

Ceiling Height: 18 ½' clear

Drive-ins: 2

Heat: Oil

Power: Heavy

## Comments:

- ♦ 20′ x 40′ column spacing
- Sewered
- Zoned PIP (Planned Industrial Park) in Town of Riverhead

For further information please contact:

Jeremy D. Hackett, Licensed Real Estate Broker Managing Partner