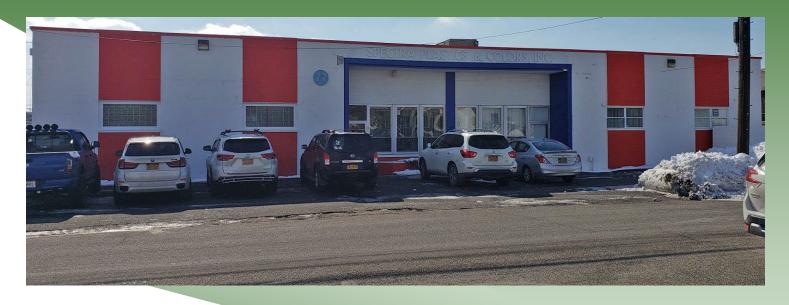

## SOLD 77 Marine St, Farmingdale, NY

| Building Size:     | 12,600sf ±                         |
|--------------------|------------------------------------|
| Lot Size:          | .57 acres ±                        |
| Offices:           | 17% ±                              |
| Ceiling Height:    | 14'                                |
| Drive-Ins:         | 1                                  |
| Docks:             | 1                                  |
| Heat:              | Gas                                |
| Power:             | 800 amps / 480 volts               |
| Zoning:            | Town of Babylon G Industry (Light) |
| Section-Block-Lot: | 095.00-03.00-025.000               |
|                    |                                    |