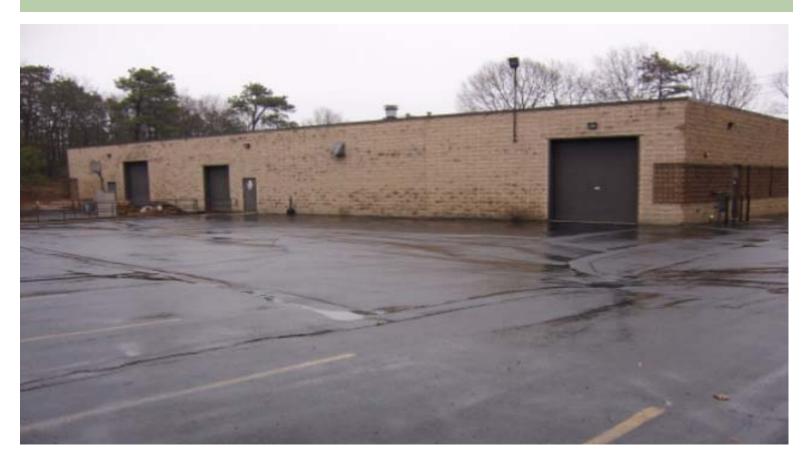

## SOLD ~ Industrial Building 750 Blue Point Road

Holtsville, NY 11742

Size: 15,000 sf

Lot Size: 4.10 Acres

Offices: 3,500 sf

Ceiling Height: 16'

Drive-ins: 2

Docks: 2

Heat: Gas

Power: 800 Amps

Sale Price: Please Call

For further information please contact:

Jeremy D. Hackett Licensed Real Estate Broker Managing Partner

(631) 770-0700 ext. 6363

jeremy@metrorealtyservices.com