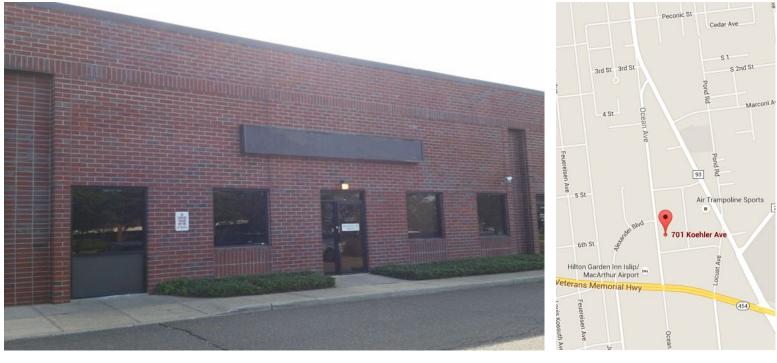

## SOLD ~ Industrial Condo 701-6 Koehler Ave

Ronkonkoma, NY 11779

## 2-Story Office / Warehouse Condominium

Condo Size:

7,426 sf (Office / 1<sup>st</sup> Floor Warehouse) 2,074 sf (2<sup>nd</sup> Floor Storage) Drive-ins: 1 Docks: 1 Heat: Gas Power: 200 amps

Condo has a co'd mezzanaine.