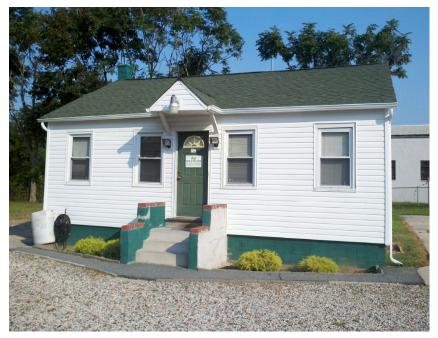

## SOLD ~ Industrial 69 Brightside Ave Central Islip, NY 11722

| Building Size: | $\pm$ 1,200 sf office |
|----------------|-----------------------|
| Lot Size:      | .53 acres             |
| Heat:          | Gas                   |
| Township:      | Islip                 |
| Zoning:        | Industrial 1          |