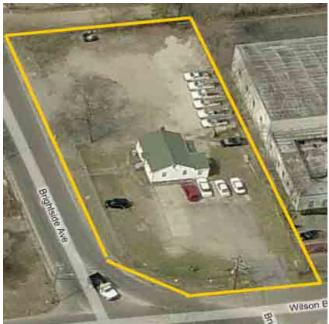

## SOLD ~ Industrial 69 Brightside Ave Central Islip, NY 11722

| Building Size: | $\pm$ 1,200 sf office |
|----------------|-----------------------|
| Lot Size:      | .53 acres             |
| Heat:          | Gas                   |
| Township:      | Islip                 |
| Zoning:        | Industrial 1          |