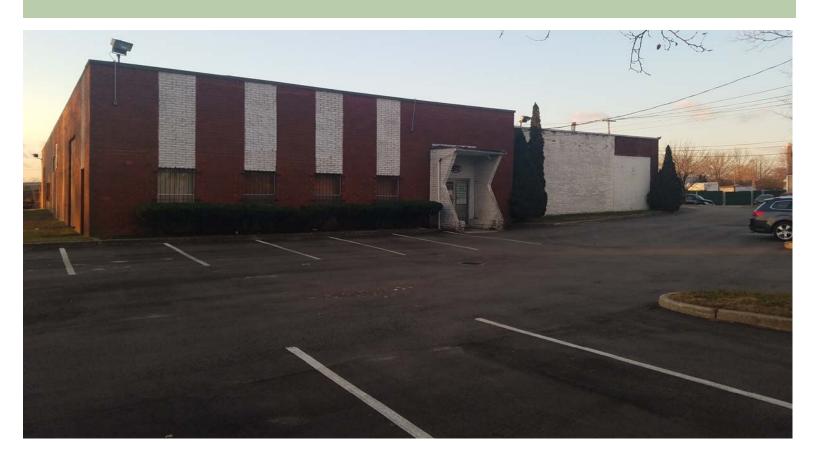

## SOLD ~ Industrial 602 Pine Aire Dr

Bay Shore, NY 11706

Building Size: 18,373 sf

Lot Size: 1.22 acres
Offices: 5% Office

Showroom: 15%

Ceiling Height:  $\pm 14' - 16'$ 

Loading: 2 Drive-ins, 1 Dock

Heat: Oil

Power: 400 amps (2 services)

Sale Price: Please Call

For further information please contact:

Jeremy D. Hackett, Licensed Real Estate Broker

Managing Partner Direct: (631) 391-6359

jeremy@metrorealtyservices.com