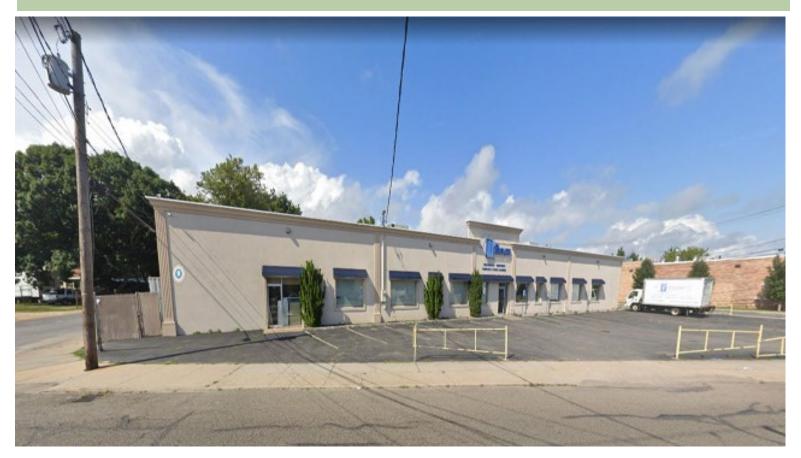

## SOLD ~ Industrial 5-9 Bethpage Road

Copiague, NY

| Size:           | 12,000 sf   |
|-----------------|-------------|
| Lot:            | 0.67 acres  |
| Offices:        | 2,400 sf    |
| Ceiling Height: | 16′         |
| Loading:        | 2 Drive-ins |
| Power:          | 400 amps    |
|                 |             |