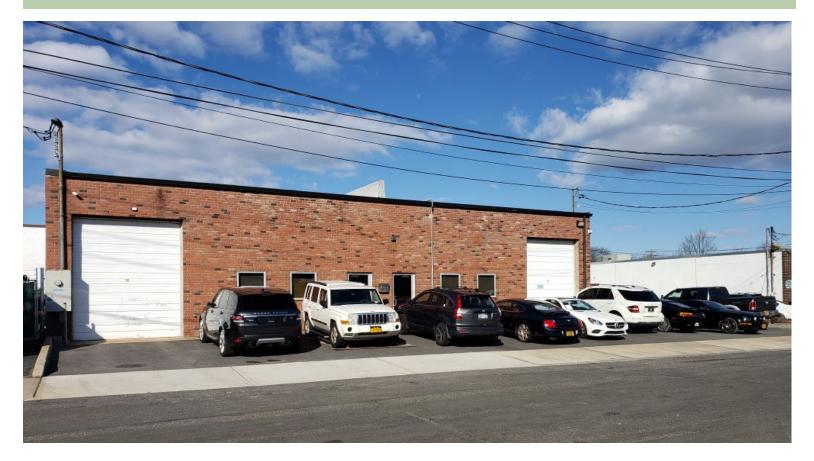

## SOLD ~ Industrial Building 375-377 Sheffield Ave

West Babylon, NY

| Building Size:  | 4,550 sf              |
|-----------------|-----------------------|
| Lot Size:       | .22 acres             |
| Office / R&D:   | 10%                   |
| Ceiling Height: | ±14'                  |
| Loading:        | 3 Drive-ins           |
| Heat:           | Gas                   |
| Power:          | 600 amps (2 services) |
|                 |                       |