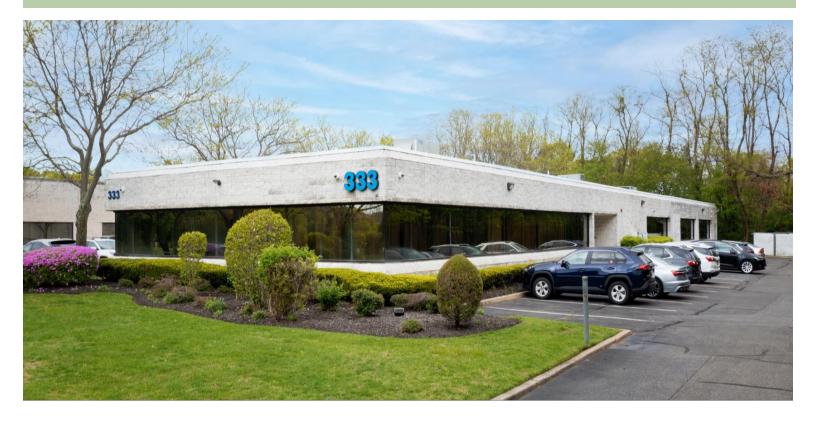

## SOLD ~ Industrial 333 Marcus Blvd

Hauppauge, NY

Size: 10,456 sf Lot: 0.99 acres

Sale Price:

Please Call

For further information please contact:

Jeremy D. Hackett, Licensed Real Estate Broker Managing Partner Direct: (631) 391-6359 jeremy@metrorealtyservices.com