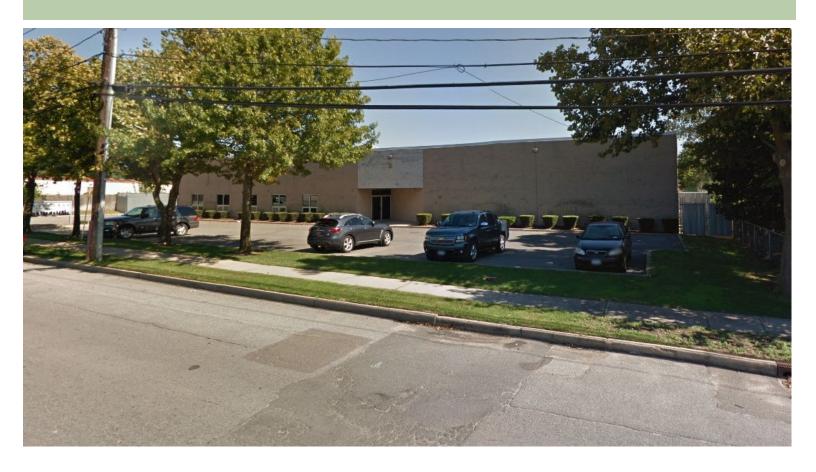

## SOLD ~ Industrial 31 Cleveland Avenue

Bay Shore, NY

Size: 12,500 sf

Lot: 1.00 acres

Offices: 2,500 sf

Ceiling Height: 16'

Loading: 1 Drive-in, 1 Dock

Heat: Gas

Power: 400 amps

Sale Price: Please Call

For further information please contact:

Jeremy D. Hackett, Licensed Real Estate Broker

Managing Partner Direct: (631) 391-6359

jeremy@metrorealtyservices.com

All information submitted is subject to errors, omissions, change of price or rental, change of other terms and conditions, prior sale, lease, financing or withdrawal without notice. All areas and dimensions are approximate. This advertisement does not suggest that the broker has a listing on this property or properties or that any property is currently available.