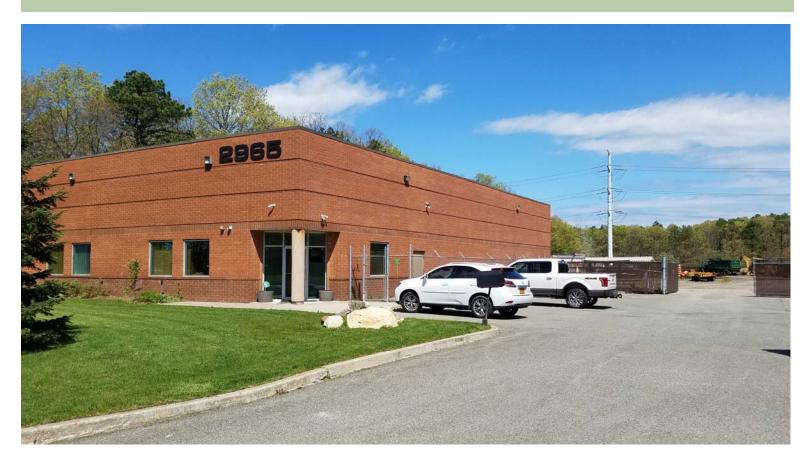

## SOLD ~ Industrial 2965 Horseblock Rd

Medford, NY

Size: 6,000 sf

Lot: 2.00 acres

Offices: 900 sf

Ceiling Height: 19'

Loading: 2 Drive-ins

Heat: Oil