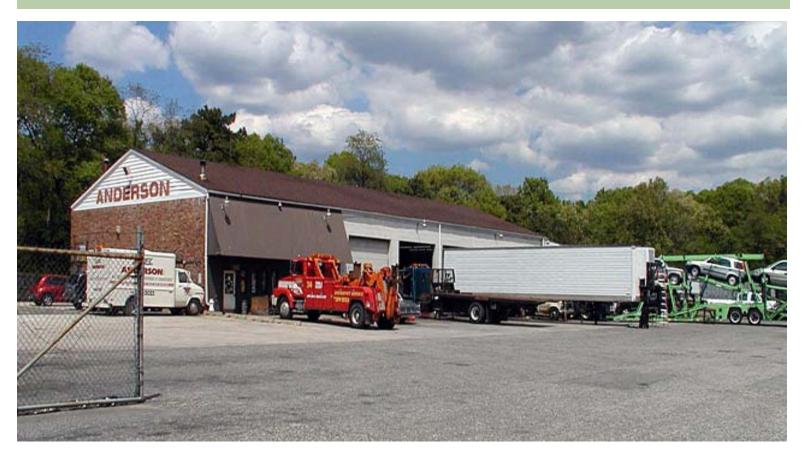

## SOLD ~ Industrial Building 2179 Route 112

Medford, NY 11763

Size: 12,060 sf

Lot Size: 2.80 Acres

Offices: 1,180 sf

Ceiling Height: 18'/24'

Drive-ins: 10

Docks: 0