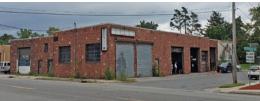

## SOLD ~ Industrial Building 198 W Jericho Tpke

Huntington Station, NY 11746

Building Size:  $\pm 11,054 \text{ sf}$ Lot Size:  $\pm .63 \text{ acres}$ Offices: Small

Ceiling Height: 15′ 5″ - 16′ 6″ Loading: 9 Drive-ins

## Comments:

- Just West of Route 110
- Lease Offers Considered
- Main Road Frontage
- House with rental income included in sale
- Maintenance Pits On Site

For further information or to arrange an inspection of this property please contact "Exclusive Agent":