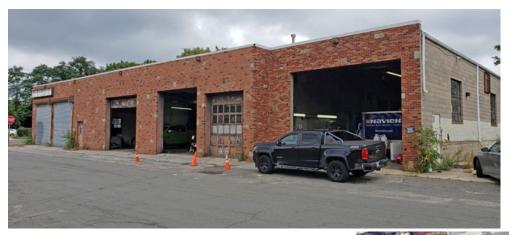

## SOLD ~ Industrial Building 198 W Jericho Tpke

Huntington Station, NY 11746

Building Size:  $\pm 11,054 \text{ sf}$ Lot Size:  $\pm .63 \text{ acres}$ Offices: Small

Ceiling Height: 15′ 5″ - 16′ 6″ Loading: 9 Drive-ins

## Comments:

- Just West of Route 110
- Lease Offers Considered
- Main Road Frontage
- House with rental income included in sale
- Maintenance Pits On Site

For further information or to arrange an inspection of this property please contact "Exclusive Agent":