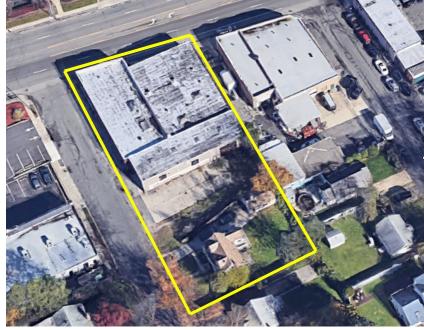

## SOLD ~ Industrial Building 198 W Jericho Tpke

Huntington Station, NY 11746

Building Size:  $\pm 11,054 \text{ sf}$ Lot Size:  $\pm .63 \text{ acres}$ Offices: Small

Ceiling Height: 15′ 5″ - 16′ 6″ Loading: 9 Drive-ins

## Comments:

- Just West of Route 110
- Lease Offers Considered
- Main Road Frontage
- House with rental income included in sale
- Maintenance Pits On Site

For further information or to arrange an inspection of this property please contact "Exclusive Agent":