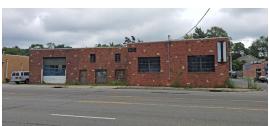

## SOLD ~ Industrial Building 198 W Jericho Tpke

Huntington Station, NY 11746

Building Size:  $\pm 11,054 \text{ sf}$ Lot Size:  $\pm .63 \text{ acres}$ Offices: Small

Ceiling Height: 15′ 5″ - 16′ 6″ Loading: 9 Drive-ins

## Comments:

- Just West of Route 110
- Lease Offers Considered
- Main Road Frontage
- House with rental income included in sale
- Maintenance Pits On Site

For further information or to arrange an inspection of this property please contact "Exclusive Agent":