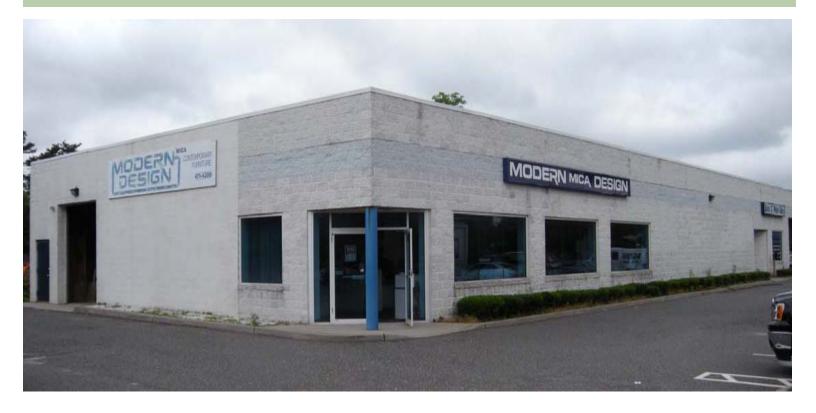

## SOLD ~ Industrial 1900 Lakeland Ave

Ronkonkoma, NY 11779

Building Size: 9,000 sf

Lot Size: .67 acres

Offices: 23%

Ceiling Height: 14' clear

Loading: 2 Drive-ins

Heat: Gas