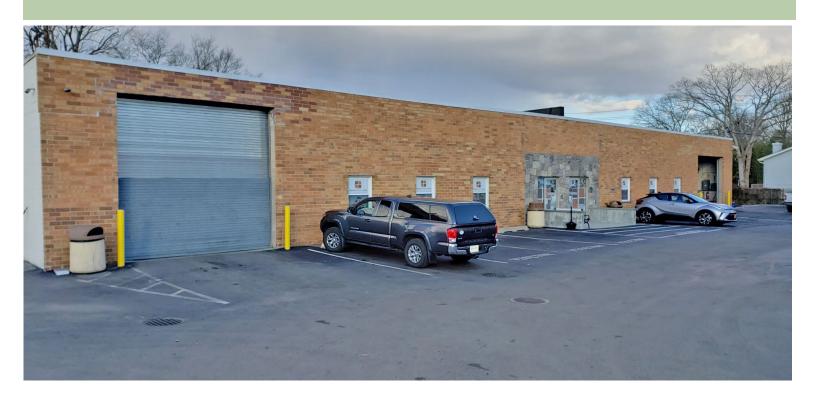

## SOLD ~ Industrial Building 19-23 W Beech St

Islip, NY 11751

Building Size: 16,900 SF

Lot Size: 0.92 Acres (200' x 200')

Offices:  $\pm 25\%$ Ceiling Height:  $\pm 14'$ Loading: 2 Drive-ins
Heat: Gas (2 services)
Power: 600 Amps (3 services)

## **Comments:**

- Connected to sewers
- Just off Rte 111 (between Southern State & Sunrise Hwy)
- New LED lighting
- ♦ Divisible (8,450 sf / 8,450 sf)
- Large yard for parking and storage
- ♦ 3 curb cuts
- Fully fenced
- New windows, new gas heaters, roof  $\pm$  8 years old
- Camera and security system