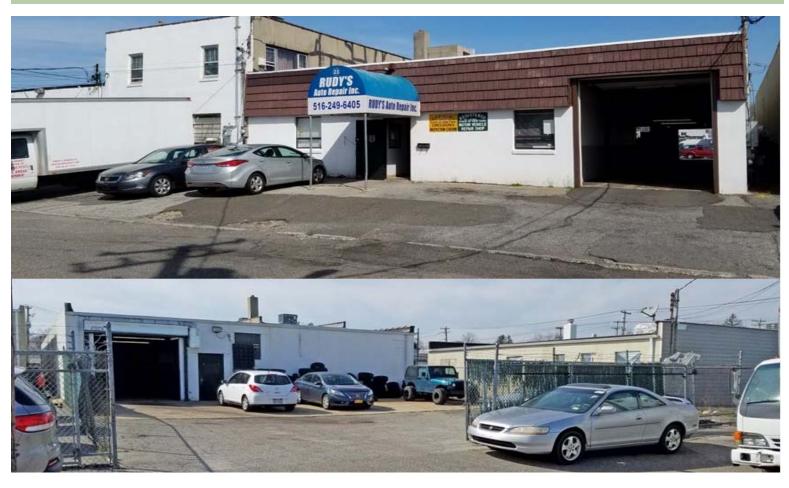

## SOLD ~ Industrial 19-21 Potter St & 20 Murray St

Farmingdale, NY

Size: 14,517 sf

Lot: 0.50 acres

Offices: 300 sf

Loading: 4 Drive-ins

Heat: Gas

Sale Price: Please Call