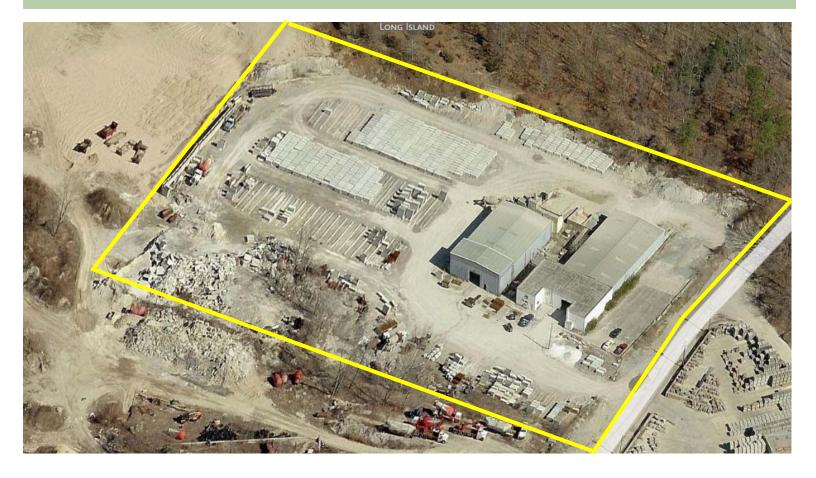

## SOLD ~ Industrial 1828 Middle Road

Calverton, NY 11933

Lot Size: 5 acres

Sale Price:

Please Call

Tax ID: Sect: 100 - Blk: 2 - Lots: 4.4 & 4.6

Zoning: Industrial A

Township: Town of Riverhead

Total SF of All Buildings: 16,695 sf

For further information please contact:

Jeremy D. Hackett, Licensed Real Estate Broker Managing Partner Direct: (631) 391-6359 jeremy@metrorealtyservices.com

All information submitted is subject to errors, omissions, change of price or rental, change of other terms and conditions, prior sale, lease, financing or withdrawal without notice. All areas and dimensions are approximate. This advertisement does not suggest that the broker has a listing on this property or properties or that any property is currently available.