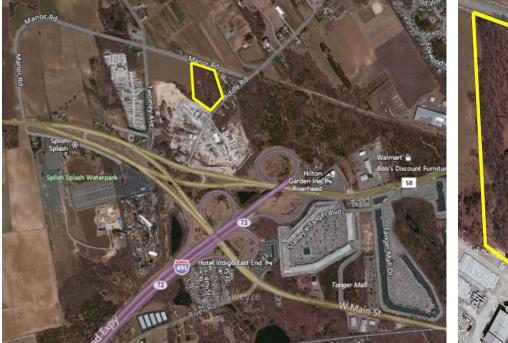

## SOLD ~ Industrial Land 1812 Middle Road

(aka 1792 Middle Road) Also Fronts Manor Rd Calverton, NY 11933

| Lot Size:   | 6.68 Acres                                | Comments: |                                                                                                          |
|-------------|-------------------------------------------|-----------|----------------------------------------------------------------------------------------------------------|
| Township:   | Riverhead                                 | •         | Structures on property include a high end house that can be converted into office and a barn for storage |
| Zoned:      | Industrial A (IA) (click for zoning info) |           |                                                                                                          |
| Sale Price: | Please Call                               | ٠         | Can subdivide for multiple lots                                                                          |
|             |                                           | ٠         | 2 street access                                                                                          |
|             |                                           | ٠         | Sect 100, Block 2, Lot 4.2                                                                               |