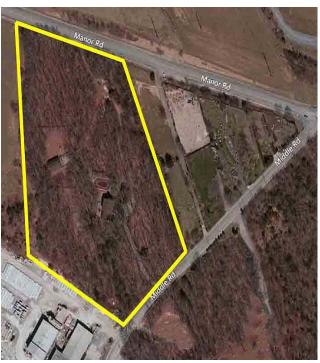

## SOLD ~ Industrial Land 1812 Middle Road

(aka 1792 Middle Road) Also Fronts Manor Rd Calverton, NY 11933

| Lot Size:   | 6.68 Acres                                | Comments: |                                                                                                          |
|-------------|-------------------------------------------|-----------|----------------------------------------------------------------------------------------------------------|
| Township:   | Riverhead                                 | •         | Structures on property include a high end house that can be converted into office and a barn for storage |
| Zoned:      | Industrial A (IA) (click for zoning info) |           |                                                                                                          |
| Sale Price: | Please Call                               | ٠         | Can subdivide for multiple lots                                                                          |
|             |                                           | ٠         | 2 street access                                                                                          |
|             |                                           | ٠         | Sect 100, Block 2, Lot 4.2                                                                               |