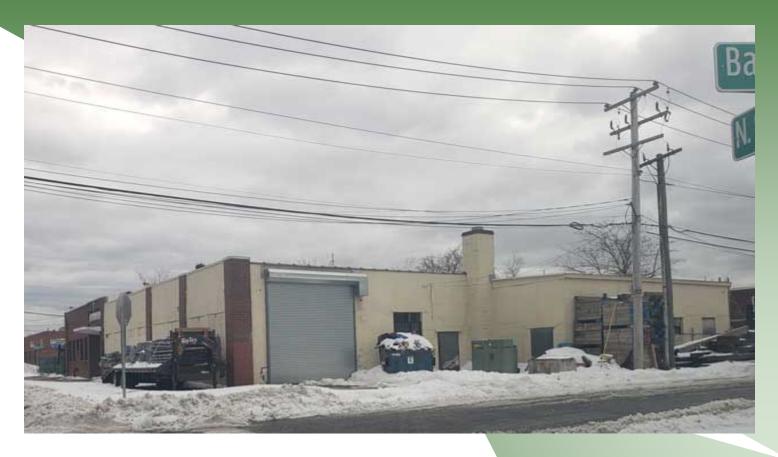

## SOLD Industrial | 1700 N Strong Ave, Copiague, NY

| Building Size:  | 10,176 sf                |
|-----------------|--------------------------|
| Lot Size:       | .60 acres (200' x 125')  |
| Offices:        | ±5%                      |
| Ceiling Height: | ±12 ½ ′                  |
| Loading:        | 2 Drive-ins              |
| Age:            | Built in 1952            |
| Heat:           | Gas                      |
| Power:          | Heavy ( $600 \pm amps$ ) |
| Zoned:          | Industrial G             |