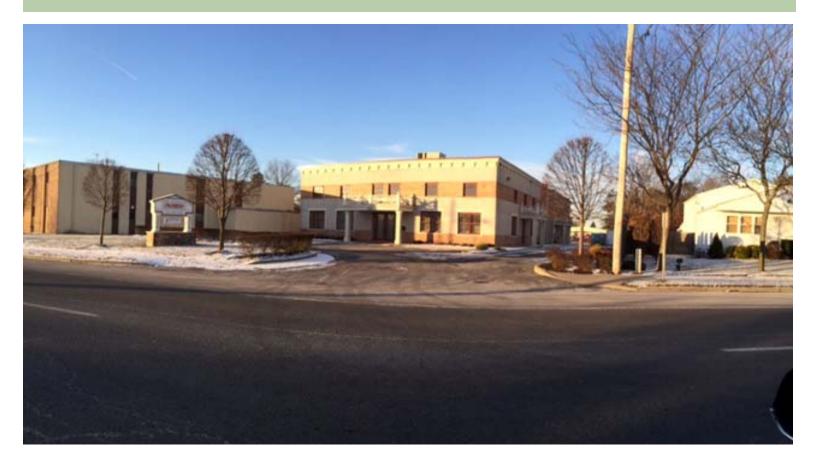

## SOLD ~ Industrial Building 1602 Lakeland Ave

Bohemia, NY 11716

| Size:               | 8,000 sf |
|---------------------|----------|
| Offices:            | 4,000 sf |
| Ceiling Height: 18' |          |
| Drive-ins:          | 3        |
| Heat:               | Gas      |